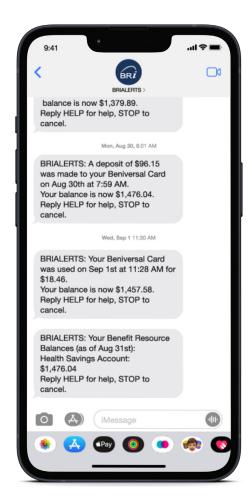

## TYPES OF ALERTS

#### CARD PURCHASES AND DENIALS

Receive alerts as transactions occur. Medical FSA and HRA transactions are verified instantly to inform you when a receipt may be needed. While the receipt is still in hand, upload it through the BRIMOBILE app and forget about it.

### **DEPOSITS**

Know exactly when deposits post to your accounts, along with the updated balance amount.

#### MONTHLY BALANCE REMINDERS

Receive a monthly reminder of your current account balance(s).